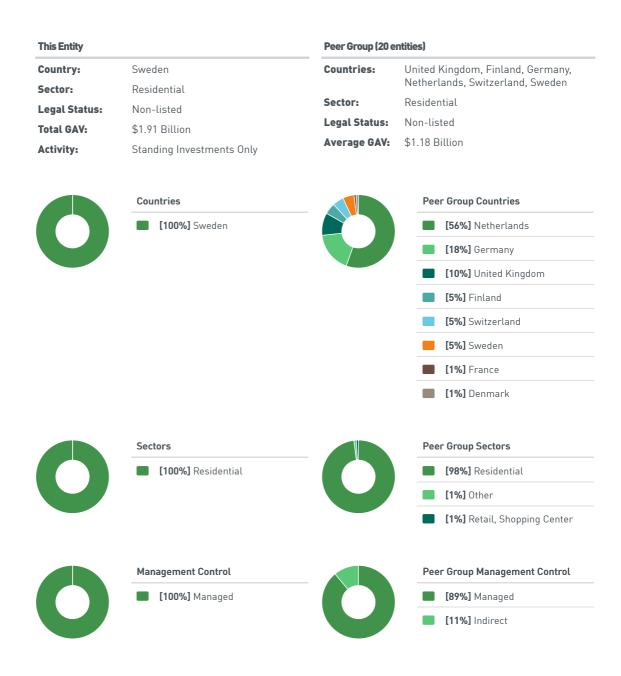

#### **Peer Group & Entity Characteristics**

Legal Structure: Non-listed
Sector: Residential
Region: Europe
Peers: 20

# Entity & Peer Group Characteristics