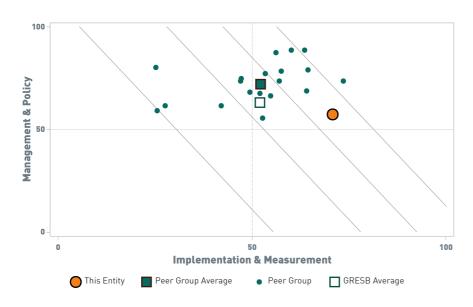

# Willhem Willhem

#### **Participation**



#### **Peer Group & Entity Characteristics**

Legal Structure: Non-listed
Sector: Residential
Region: Europe
Peers: 20





#### **GRESB Quadrant Model**



#### **GRESB Dimensions**



#### **ESG Breakdown**



### Historical Trend



# Rankings



10% Improved



| <b>Aspect</b> Weight in GRESB Score | This Entity | Peer Group                |                 | GRESB                                  |
|-------------------------------------|-------------|---------------------------|-----------------|----------------------------------------|
| Management 8.7%                     | 96 -44      | PEER<br>91 +13<br>AVERAGE | O Score         | GLOBAL 77 48 AVERAGE                   |
| Policy & Disclosure                 | 64 - 10     | PEER<br>83 +14<br>AVERAGE | A Score         | GLOBAL<br>66 +9<br>AVERAGE             |
| Risks & Opportunities 11.6%         | 91 -19      | PEER 77 -8 AVERAGE        | - Frequency     | GLOBAL<br>67 <sup>2</sup>