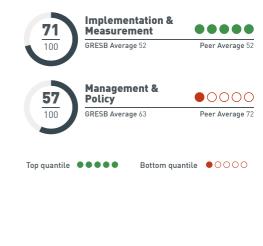

# Willhem Willhem

#### **Participation**



#### **Peer Group & Entity Characteristics**

Legal Structure: Non-listed
Sector: Residential
Region: Europe
Peers: 20





#### **GRESB Quadrant Model**



#### **GRESB Dimensions**



#### **ESG Breakdown**



### Historical Trend



# Rankings



10% Improved



| <b>Aspect</b> Weight in GRESB Score | This Entity | Peer Group                |                 | GRESB                                  |
|-------------------------------------|-------------|---------------------------|-----------------|----------------------------------------|
| Management 8.7%                     | 96 -44      | PEER<br>91 +13<br>AVERAGE | O Score         | GLOBAL 77 48 AVERAGE                   |
| Policy & Disclosure                 | 64 - 10     | PEER<br>83 +14<br>AVERAGE | A Score         | GLOBAL<br>66 +9<br>AVERAGE             |
| Risks & Opportunities 11.6%         | 91 -19      | PEER 77 -8 AVERAGE        | - Frequency     | GLOBAL<br>67 <sup>2</sup> 7<br>AVERAGE |
| Monitoring