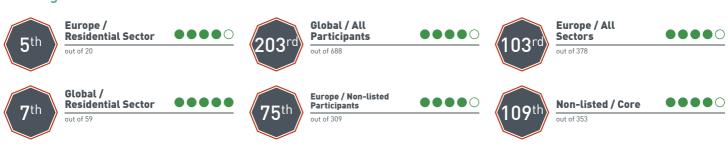

# Rankings

10% Improved

| <b>Aspect</b> Weight in GRESB Score | This Entity | Peer Group                |                 | GRESB                                  |
|-------------------------------------|-------------|---------------------------|-----------------|----------------------------------------|
| Management 8.7%                     | 96 -44      | PEER<br>91 +13<br>AVERAGE | O Score         | GLOBAL 77 48 AVERAGE                   |
| Policy & Disclosure                 | 64 - 10     | PEER<br>83 +14<br>AVERAGE | A Score         | GLOBAL<br>66 +9<br>AVERAGE             |
| Risks & Opportunities 11.6%         | 91 -19      | PEER 77 -8 AVERAGE        | - Frequency     | GLOBAL<br>67 <sup>2</sup> 7<br>AVERAGE |
| Monitoring & EMS 9.4%               | 63 🕏        | PEER 45 -3 AVERAGE        | Preguency Score | GLOBAL<br>59 76<br>AVERAGE             |
| Performance Indicators              | 62 %        | PEER 33 46 AVERAGE        | - Fred then Cy  | GLOBAL<br>39 🚜<br>AVERAGE              |
| Building Certifications 10.8%       | 17 1        | PEER 40 +10 AVERAGE       | Score Score     | GLOBAL<br>34 75<br>AVERAGE             |
| Stakeholder Engagement 25.3%        | 74 ₹1       | PEER 65 +14 AVERAGE       | - Score         | GLOBAL<br>57 +10<br>AVERAGE            |