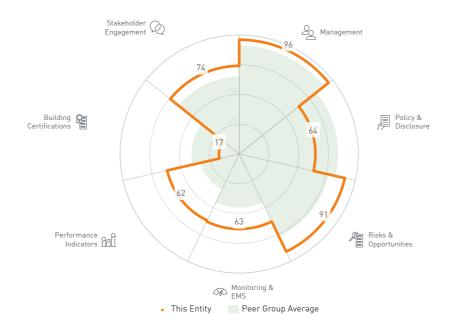

# Willhem Willhem

#### **Participation**



#### **Peer Group & Entity Characteristics**

Legal Structure: Non-listed
Sector: Residential
Region: Europe
Peers: 20





#### **GRESB Quadrant Model**



#### **GRESB Dimensions**



#### **ESG Breakdown**



### Historical Trend



# Rankings



10% Improved



| <b>Aspect</b> Weight in GRESB Score | This Entity | Peer Group                |                 | GRESB                                  |
|-------------------------------------|-------------|---------------------------|-----------------|----------------------------------------|
| Management 8.7%                     | 96 -44      | PEER<br>91 +13<br>AVERAGE | O Score         | GLOBAL 77 48 AVERAGE                   |
| Policy & Disclosure                 | 64 - 10     | PEER<br>83 +14<br>AVERAGE | A Score         | GLOBAL<br>66 +9<br>AVERAGE             |
| Risks & Opportunities 11.6%         | 91 -19      | PEER 77 -8 AVERAGE        | - Frequency     | GLOBAL<br>67 <sup>2</sup> 7<br>AVERAGE |
| Monitoring & EMS 9.4%               | 63 🕏        | PEER 45 -3 AVERAGE        | Preguency S