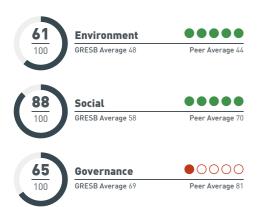

# Willhem Willhem

#### **Participation**



#### **Peer Group & Entity Characteristics**

Legal Structure: Non-listed
Sector: Residential
Region: Europe
Peers: 20





#### **GRESB Quadrant Model**



#### **GRESB Dimensions**



#### **ESG Breakdown**



### Historical Trend



# Rankings



10% Improved



| <b>Aspect</b> Weight in GRESB Score | This Entity | Peer Group                |                 | GRESB                                  |
|-------------------------------------|-------------|---------------------------|-----------------|----------------------------------------|
| Management 8.7%                     | 96 -44      | PEER<br>91 +13<br>AVERAGE | O Score         | GLOBAL 77 48 AVERAGE                   |
| Policy & Disclosure                 | 64 - 10     | PEER<br>83 +14<br>AVERAGE | A Score         | GLOBAL<br>66 +9<br>AVERAGE             |
| Risks & Opportunities 11.6%         | 91 -19      | PEER 77 -8 AVERAGE        | - Frequency     | GLOBAL<br>67 <sup>2</sup> 7<br>AVERAGE |
| Monitoring & EMS 9.4%               |