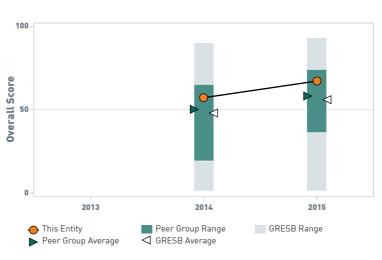

# Willhem Willhem

#### **Participation**



#### **Peer Group & Entity Characteristics**

Legal Structure: Non-listed
Sector: Residential
Region: Europe
Peers: 20





#### **GRESB Quadrant Model**



#### **GRESB Dimensions**



#### **ESG Breakdown**



### Historical Trend



# Rankings



10% Improved



| <b>Aspect</b> Weight in GRESB Score | This Entity | Peer Group                |                 | GRESB                                  |
|-------------------------------------|-------------|---------------------------|-----------------|----------------------------------------|
| Management 8.7%                     | 96 -44      | PEER<br>91 +13<br>AVERAGE | O Score         | GLOBAL 77 48 AVERAGE                   |
| Policy & Disclosure                 | 64 - 10     | PEER<br>83 +14<br>AVERAGE | A Score         | GLOBAL<br>66 +9<br>AVERAGE             |
| Risks & Opportunities 11.6%         | 91 -19      | PEER 77 -8 AVERAGE        | - Frequency     | GLOBAL<br>67 <sup>2</sup> 7<br>AVERAGE |
| Monitoring & EMS 9.4%               | 63 🕏        | PEER 45 -